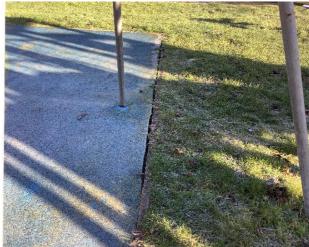

## Finding 2

There are significant gaps (over 30mm) between the surface and the edging or between the joints in the surface; these are large enough for a small foot to enter - Repair surfacing