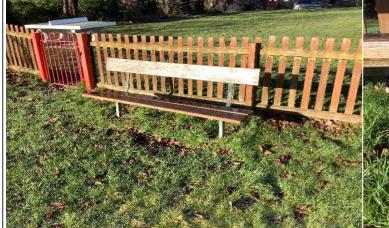

#### 6 - Low Risk

Item: Bench

Manufacturer: Owner/Operator

Surface Type:GrassItem Quantity:4Equipment Compliance:N/ASurface Area Compliance:N/A

Total Findings: 1

#### Finding 1

There are projecting bolt thread(s) present - Remove excess thread length and deburr or provide cap