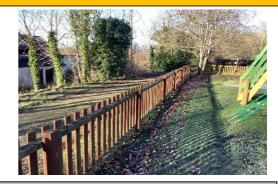

# 12 - Moderate Risk

Fencing - Timber Item: Manufacturer: Owner/Operator

**Surface Type:** Grass **Item Quantity:** 1 **Equipment Compliance:** N/A Surface Area Compliance: N/A

**Total Findings:** 2

#### Finding 2

The item is loose in its foundations - Reinstall item to secure There is some evidence of rot in the timber - Monitor for any further deterioration and replace as required