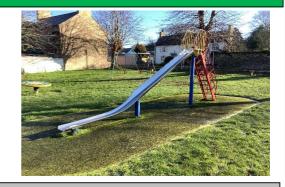

#### 8 - Low Risk

Free Standing Slide Item: Manufacturer: Wicksteed Playgrounds

Surface Type: Wet Pour

**Item Quantity:** 1 **Equipment Compliance:** N/A Surface Area Compliance: N/A

**Total Findings:** 1

#### Finding 1

There is algae or moss growth on the surface resulting in slippery conditions - Clean and treat appropriately