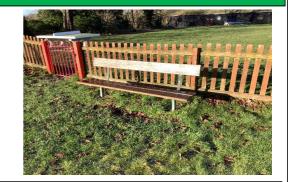

#### 6 - Low Risk

Item: Bench

Manufacturer: Owner/Operator

Surface Type:GrassItem Quantity:4Equipment Compliance:N/ASurface Area Compliance:N/A

Total Findings: 1

#### Finding 1

There are projecting bolt thread(s) present - Remove excess thread length and deburr or provide cap