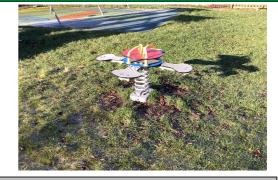

## 6 - Low Risk

Item: Four Way Springer

Manufacturer:LedonSurface Type:GrassItem Quantity:1Equipment Compliance:N/ASurface Area Compliance:N/A

Total Findings: 1

#### Finding 1

A number of fixing(s) have worked loose - Secure all loose fixings