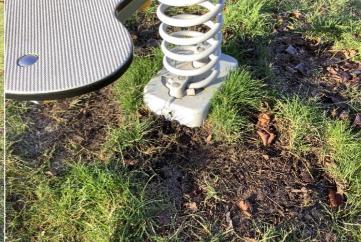

## 6 - Low Risk

Item: Four Way Springer

Manufacturer:LedonSurface Type:GrassItem Quantity:1Equipment Compliance:N/ASurface Area Compliance:N/A

Total Findings: 1

#### Finding 1

A number of fixing(s) have worked loose - Secure all loose fixings

# 6 - Low Risk (Finding 1)

Item: Rocking Equipment - Four Way Springer Risk Level: L - Low Risk Manufacturer: Ledon Surface: Grass

Finding: A number of fixing(s) have worked loose

Action: Secure all loose fixings