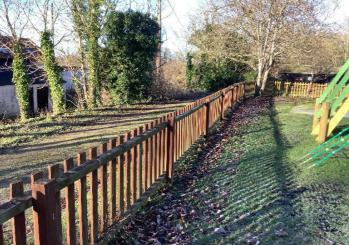

# 12 - Moderate Risk

Fencing - Timber Item: Manufacturer: Owner/Operator

**Surface Type:** Grass **Item Quantity:** 1 **Equipment Compliance:** N/A Surface Area Compliance: N/A

**Total Findings:** 2

#### Finding 2

The item is loose in its foundations - Reinstall item to secure There is some evidence of rot in the timber - Monitor for any further deterioration and replace as required

# **Findings information**

Item: Fences - Fencing - Timber

Manufacturer: Owner/Operator

Risk Level: M - Moderate Risk

Surface: Grass

Item: Fences - Fencing - Timber

Manufacturer: Owner/Operator

Risk Level: L - Low Risk Surface: Grass

**Finding:** There is some evidence of rot in the timber

**Action:** Monitor for any further deterioration and replace as required

Item:Ancillary Items - Litter BinRisk Level:L - Low RiskManufacturer:Owner/OperatorSurface:Grass