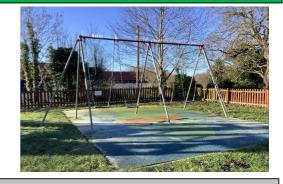

#### 9 - Low Risk

Item:2 Bay 4 Seat (Flat)Manufacturer:Wicksteed Playgrounds

Surface Type: Wet Pour

Item Quantity:1Equipment Compliance:N/ASurface Area Compliance:N/A

Total Findings: 3

#### Finding 1

The bushes are worn or missing - Replace worn or missing

bushes

## Finding 2

There are significant gaps (over 30mm) between the surface and the edging or between the joints in the surface; these are large enough for a small foot to enter - Repair surfacing

#### Finding 3

There is algae or moss growth on the surface resulting in slippery conditions - Clean and treat appropriately