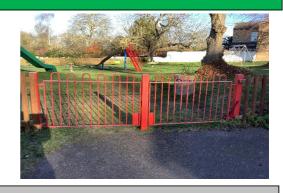

# 12 - Moderate Risk

Fencing - Timber Item: Manufacturer: Owner/Operator

**Surface Type:** Grass **Item Quantity:** 1 **Equipment Compliance:** N/A Surface Area Compliance: N/A

**Total Findings:** 2

## Finding 1

#### Finding 2

The item is loose in its foundations - Reinstall item to secure There is some evidence of rot in the timber - Monitor for any further deterioration and replace as required