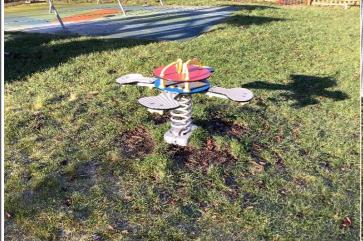

## 6 - Low Risk

Item: Four Way Springer

Manufacturer:LedonSurface Type:GrassItem Quantity:1Equipment Compliance:N/ASurface Area Compliance:N/A

Total Findings: 1

#### Finding 1

A number of fixing(s) have worked loose - Secure all loose fixings

# 6 - Low Risk (Finding 1)

Item: Rocking Equipment - Four Way Springer Risk Level: L - Low Risk Manufacturer: Ledon Surface: Grass

Finding: A number of fixing(s) have worked loose

Action: Secure all loose fixings