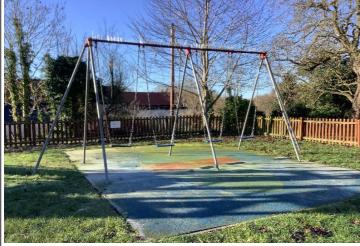

#### 9 - Low Risk

Item:2 Bay 4 Seat (Flat)Manufacturer:Wicksteed Playgrounds

Surface Type: Wet Pour

Item Quantity:1Equipment Compliance:N/ASurface Area Compliance:N/A

Total Findings: 3

#### Finding 1

The bushes are worn or missing - Replace worn or missing

bushes

## Finding 2

There are significant gaps (over 30mm) between the surface and the edging or between the joints in the surface; these are large enough for a small foot to enter - Repair surfacing

#### Finding 3

There is algae or moss growth on the surface resulting in slippery conditions - Clean and treat appropriately

Item:Swings - 2 Bay 4 Seat (Flat)Risk Level:L - Low RiskManufacturer:Wicksteed PlaygroundsSurface:Wet Pour

**Finding:** There are significant gaps (over 30mm) between the surface and the edging or between the joints in the surface; these are large enough for a small foot to enter

Action: Repair surfacing

Swings - 2 Bay 4 Seat (Flat) Risk Level: L - Low Risk Item: Wicksteed Playgrounds Surface: Wet Pour Manufacturer:

Finding: There is algae or moss growth on the surface resulting in slippery conditions

Action: Clean and treat appropriately