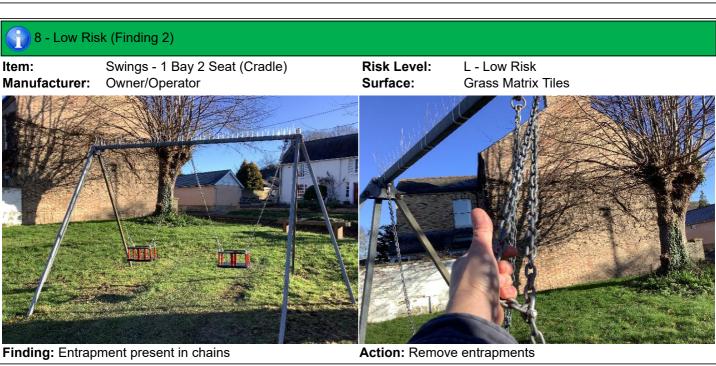

#### 8 - Low Risk

Item: 1 Bay 2 Seat (Cradle) Owner/Operator Manufacturer: **Grass Matrix Tiles Surface Type:** 

**Item Quantity: Equipment Compliance:** N/A Surface Area Compliance: N/A

**Total Findings:** 2

#### Finding 2

The bushes are worn or missing - Replace worn or missing Entrapment present in chains - Remove entrapments

bushes