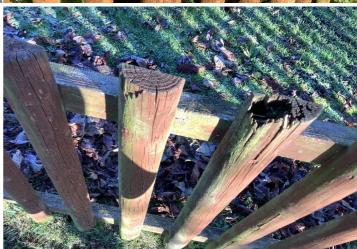

# 12 - Moderate Risk

Fencing - Timber Item: Manufacturer: Owner/Operator

**Surface Type:** Grass **Item Quantity:** 1 **Equipment Compliance:** N/A Surface Area Compliance: N/A

**Total Findings:** 2

#### Finding 2

The item is loose in its foundations - Reinstall item to secure There is some evidence of rot in the timber - Monitor for any further deterioration and replace as required

# **Findings information**

Item: Fences - Fencing - Timber

Manufacturer: Owner/Operator

Risk Level: M - Moderate Risk

Surface: Grass

Item: Fences - Fencing - Timber

Manufacturer: Owner/Operator

Risk Level: L - Low Risk Surface: Grass

**Finding:** There is some evidence of rot in the timber

**Action:** Monitor for any further deterioration and replace as required

Item:Ancillary Items - Litter BinRisk Level:L - Low RiskManufacturer:Owner/OperatorSurface:Grass