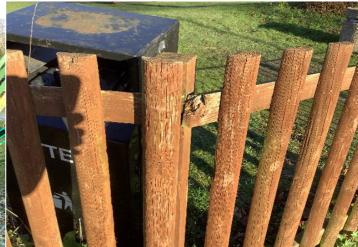

# 12 - Moderate Risk

Fencing - Timber Item: Manufacturer: Owner/Operator

**Surface Type:** Grass **Item Quantity:** 1 **Equipment Compliance:** N/A Surface Area Compliance: N/A

**Total Findings:** 2

#### Finding 2

The item is loose in its foundations - Reinstall item to secure There is some evidence of rot in the timber - Monitor for any further deterioration and replace as required

# **Findings information**

Item: Fences - Fencing - Timber

Manufacturer: Owner/Operator

Risk Level: M - Moderate Risk

Surface: Grass

Item: Fences - Fencing - Timber

Manufacturer: Owner/Operator

Risk Level: L - Low Risk Surface: Grass

**Finding:** There is some evidence of rot in the timber

**Action:** Monitor for any further deterioration and replace as required

Item:Ancillary Items - Litter BinRisk Level:L - Low RiskManufacturer:Owner/OperatorSurface:Grass