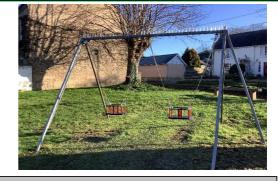

#### 9 - Low Risk

Item:2 Bay 4 Seat (Flat)Manufacturer:Wicksteed Playgrounds

Surface Type: Wet Pour

Item Quantity:1Equipment Compliance:N/ASurface Area Compliance:N/A

Total Findings: 3

#### Finding 1

The bushes are worn or missing - Replace worn or missing

bushes

## Finding 2

There are significant gaps (over 30mm) between the surface and the edging or between the joints in the surface; these are large enough for a small foot to enter - Repair surfacing

#### Finding 3

There is algae or moss growth on the surface resulting in slippery conditions - Clean and treat appropriately