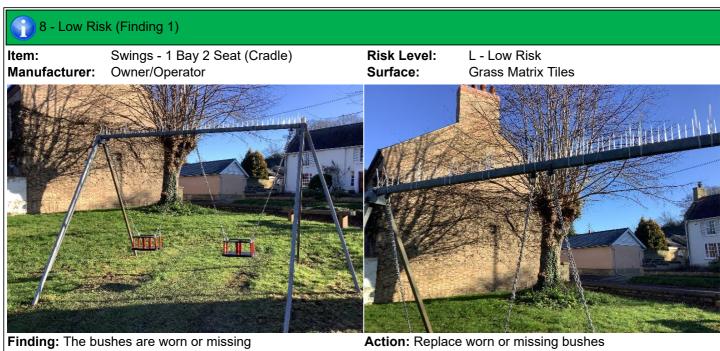

#### 8 - Low Risk

Item: 1 Bay 2 Seat (Cradle) Owner/Operator Manufacturer: **Grass Matrix Tiles Surface Type:** 

**Item Quantity: Equipment Compliance:** N/A Surface Area Compliance: N/A

**Total Findings:** 2

#### Finding 2

The bushes are worn or missing - Replace worn or missing Entrapment present in chains - Remove entrapments

bushes