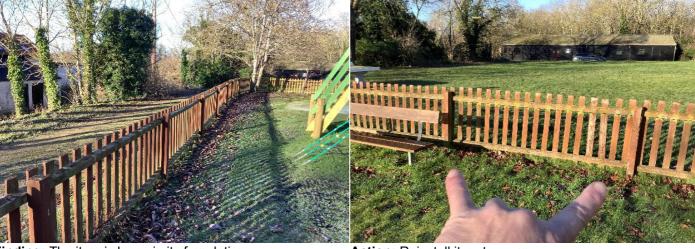

# 12 - Moderate Risk

Fencing - Timber Item: Manufacturer: Owner/Operator

**Surface Type:** Grass **Item Quantity:** 1 **Equipment Compliance:** N/A Surface Area Compliance: N/A

**Total Findings:** 2

#### Finding 2

The item is loose in its foundations - Reinstall item to secure There is some evidence of rot in the timber - Monitor for any further deterioration and replace as required