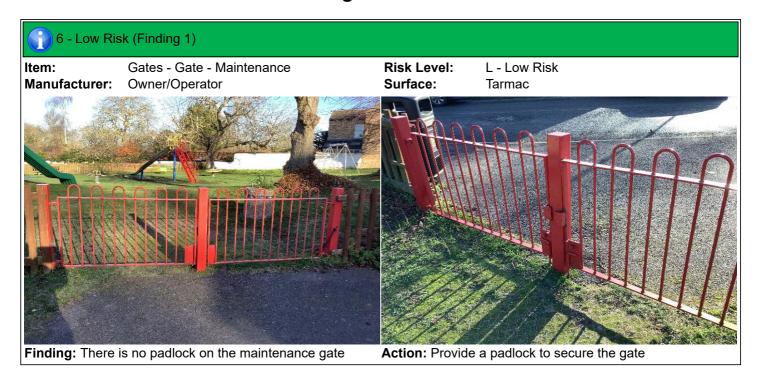

#### 6 - Low Risk

Gate - Maintenance Item: Manufacturer: Owner/Operator

**Surface Type:** Tarmac

**Item Quantity:** 1 **Equipment Compliance:** N/A Surface Area Compliance: N/A

1 **Total Findings:** 

#### Finding 1

There is no padlock on the maintenance gate - Provide a padlock to secure the gate