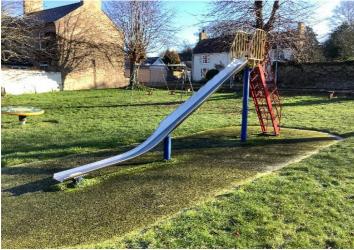

#### 8 - Low Risk

Free Standing Slide Item: Manufacturer: Wicksteed Playgrounds

Surface Type: Wet Pour

**Item Quantity:** 1 **Equipment Compliance:** N/A Surface Area Compliance: N/A

**Total Findings:** 1

#### Finding 1

There is algae or moss growth on the surface resulting in slippery conditions - Clean and treat appropriately