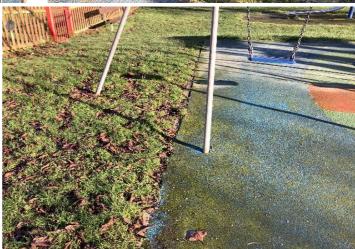

Item:Swings - 2 Bay 4 Seat (Flat)Risk Level:L - Low RiskManufacturer:Wicksteed PlaygroundsSurface:Wet Pour

**Finding:** There are significant gaps (over 30mm) between the surface and the edging or between the joints in the surface; these are large enough for a small foot to enter

Action: Repair surfacing

Swings - 2 Bay 4 Seat (Flat) Risk Level: L - Low Risk Item: Wicksteed Playgrounds Surface: Wet Pour Manufacturer:

Finding: There is algae or moss growth on the surface resulting in slippery conditions