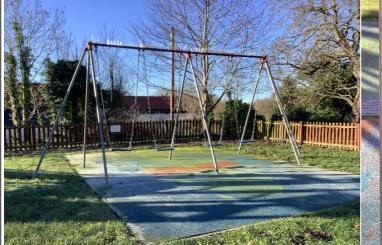

#### 9 - Low Risk

Item:2 Bay 4 Seat (Flat)Manufacturer:Wicksteed Playgrounds

Surface Type: Wet Pour

Item Quantity:1Equipment Compliance:N/ASurface Area Compliance:N/A

Total Findings: 3

#### Finding 1

The bushes are worn or missing - Replace worn or missing

bushes