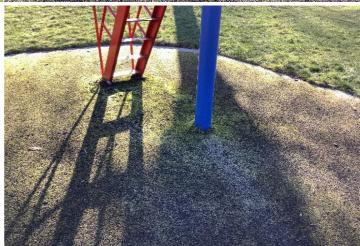

#### 9 - Low Risk

Item:2 Bay 4 Seat (Flat)Manufacturer:Wicksteed Playgrounds

Surface Type: Wet Pour

Item Quantity:1Equipment Compliance:N/ASurface Area Compliance:N/A

Total Findings: 3

## Finding 2

There are significant gaps (over 30mm) between the surface and the edging or between the joints in the surface; these are large enough for a small foot to enter - Repair surfacing

#### Finding 3

There is algae or moss growth on the surface resulting in slippery conditions - Clean and treat appropriately